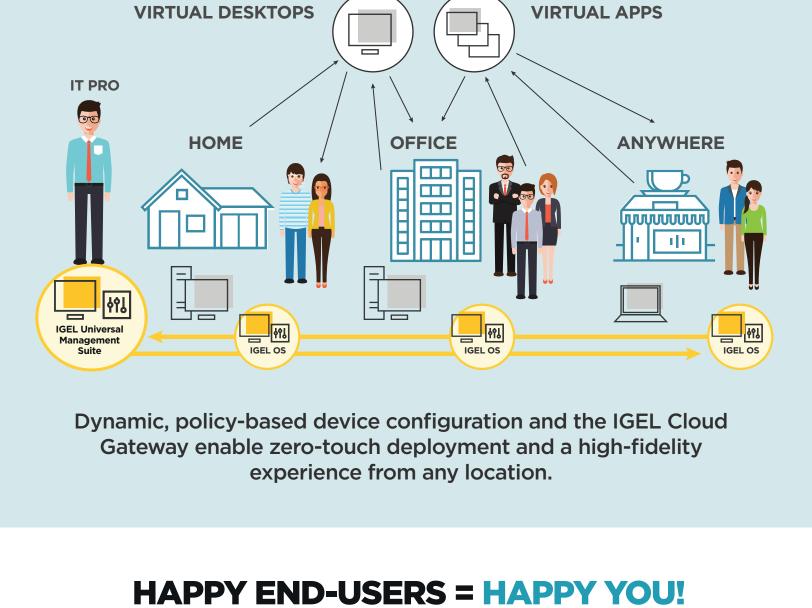

### **USER EXPERIENCE IT SUPPORT** Simple and intuitive Personalized endpoint

configuration

support

• Seamless peripheral

• Multi-media experience

Fast and ultra-reliable device updates Secure shadowing of remote users

management

**SIMPLIFY** 

**Deploy security** 

updates quickly

and reliably

REDUCE THE ENDPOINT ATTACK SURFACE.

**INTEGRATE** 

**BEST-OF-BREED** 